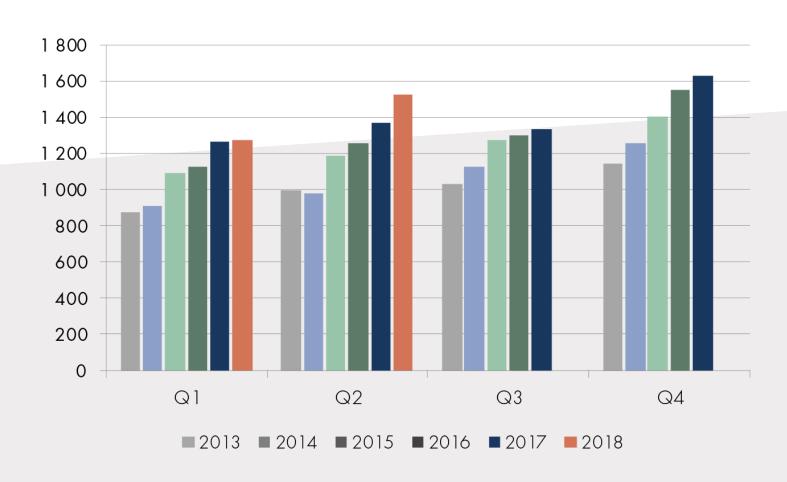

# APRIL - JUNE SALES

- Sales SEK 1,523.2 (1,371.8) million
  - Sales increased by 11 % (9 % in local currencies)
  - Corporate Promo  $15\,\%$ , Sports & Leisure  $7\,\%$ , Gifts & Home Furnishings  $5\,\%$
  - Growth in all regions
  - Promo sales channel 15 %, retail 5 %

# APRIL - JUNE NET SALES PER GEOGRAPHIC AREA

| SEK million                        | Apr - Jun<br>2018 | Part of net sales | Apr - Jun<br>2017 | Part of net sales | Change<br>MSEK | Change<br>% |
|------------------------------------|-------------------|-------------------|-------------------|-------------------|----------------|-------------|
| Sweden                             | 374.5             | 25%               | 341.7             | 25%               | 32.8           | 10%         |
| USA                                | 375.8             | 25%               | 375.4             | 27%               | 0.3            | 0%          |
| Nordic countries excluding  Sweden | 221.9             | 15%               | 188.6             | 14%               | 33.3           | 18%         |
| Central Europe                     | 215.0             | 14%               | 193.0             | 14%               | 22.0           | 11%         |
| Southern Europe                    | 184.5             | 12%               | 159.8             | 12%               | 24.7           | 15%         |
| Other countries                    | 151.6             | 10%               | 113.2             | 8%                | 38.4           | 34%         |
| Total                              | 1 523.2           | 100%              | 1 371.7           | 100%              | 151.5          | 11%         |