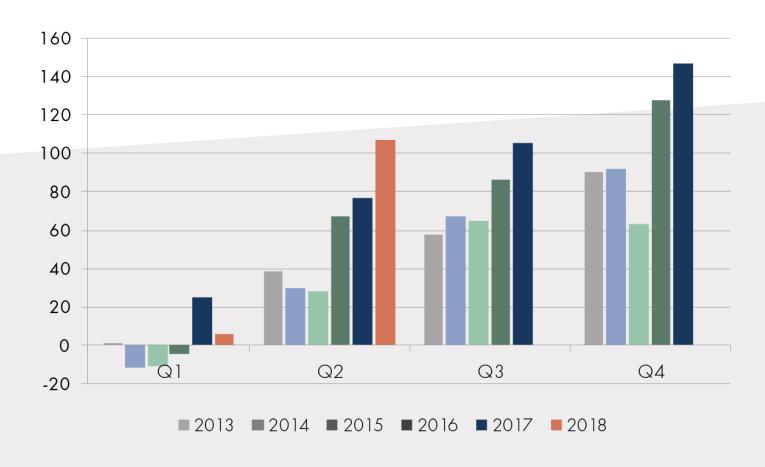

# APRIL - JUNE EBITDA PER OPERATING SEGMENT

Corporate Promo amounted to SEK 109.9 (95.6) million

- Higher turnover
- Increased marketing activities

**Gifts & Home Furnishings** amounted to SEK 3.7 (1.8) million

Higher turnover

## Sports & Leisure amounted to SEK 42.2 (28.9) million

- Higher turnover
- Improved gross profit margin
- Higher marketing costs